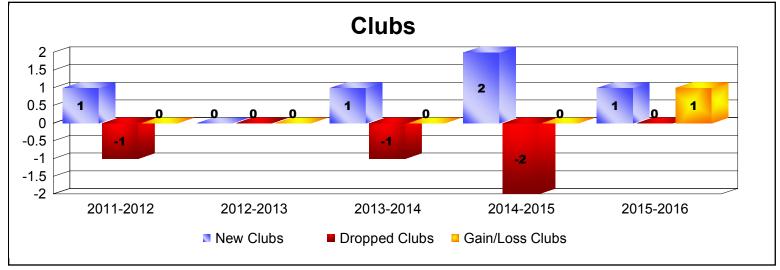

District 1110N As of June 2016 Cumulative

| Year      | New<br>Clubs | Dropped<br>Clubs | Gain/<br>Loss<br>Clubs | New<br>Members | Charter<br>Members | Reinstate<br>Members | Transfer<br>Members | Total<br>Member<br>Added | Total<br>Members<br>Dropped | Gain/<br>Loss<br>Members |
|-----------|--------------|------------------|------------------------|----------------|--------------------|----------------------|---------------------|--------------------------|-----------------------------|--------------------------|
| 2011-2012 | 1            | -1               | 0                      | 126            | 32                 | 2                    | 16                  | 176                      | -152                        | 24                       |
| 2012-2013 | 0            | 0                | 0                      | 103            | 0                  | 4                    | 5                   | 112                      | -156                        | -44                      |
| 2013-2014 | 1            | -1               | 0                      | 120            | 23                 | 3                    | 20                  | 166                      | -142                        | 24                       |
| 2014-2015 | 2            | -2               | 0                      | 123            | 44                 | 3                    | 9                   | 179                      | -218                        | -39                      |
| 2015-2016 | 1            | 0                | 1                      | 107            | 23                 | 0                    | 18                  | 148                      | -150                        | -2                       |
| Average   | 1            | -1               | 0                      | 116            | 24                 | 2                    | 14                  | 156                      | -164                        | -7                       |