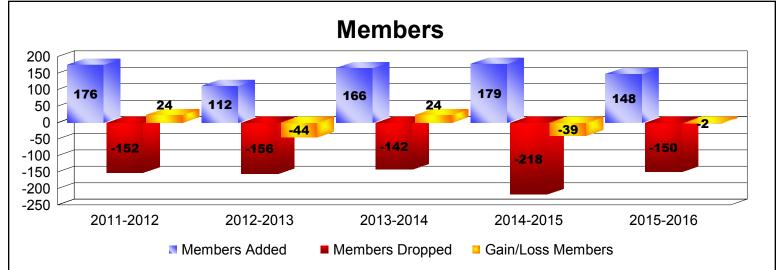

District 1110N As of June 2016 Cumulative

| Year      | New<br>Clubs | Dropped<br>Clubs | Gain/<br>Loss<br>Clubs | New<br>Members | Charter<br>Members | Reinstate<br>Members | Transfer<br>Members | Total<br>Member<br>Added | Total<br>Members<br>Dropped | Gain/<br>Loss<br>Members |
|-----------|--------------|------------------|------------------------|----------------|--------------------|----------------------|---------------------|--------------------------|-----------------------------|--------------------------|
| 2011-2012 | 1            | -1               | 0                      | 126            | 32                 | 2                    | 16                  | 176                      | -152                        | 24                       |
| 2012-2013 | 0            | 0                | 0                      | 103            | 0                  | 4                    | 5                   | 112                      | -156                        | -44                      |
| 2013-2014 | 1            | -1               | 0                      | 120            | 23                 | 3                    | 20                  | 166                      | -142                        | 24                       |
| 2014-2015 | 2            | -2               | 0                      | 123            | 44                 | 3                    | 9                   | 179                      | -218                        | -39                      |
| 2015-2016 | 1            | 0                | 1                      | 107            | 23                 | 0                    | 18                  | 148                      | -150                        | -2                       |
| Average   | 1            | -1               | 0                      | 116            | 24                 | 2                    | 14                  | 156                      | -164                        | -7                       |